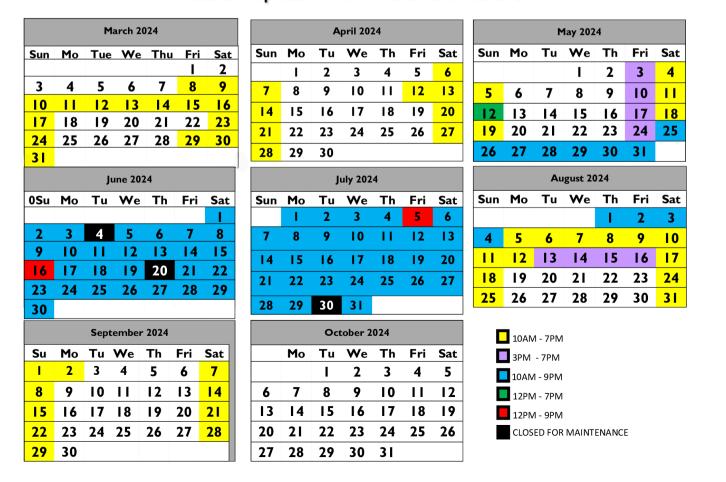

rovide a fun filled learning experience! The fee is \$95 for the 4 day camp.

The per day charge is \$30

Contact Coach Jack for More Information 904-505-5642

## FIP summer camp

**LOTS OF ACTIVITIES** 

- Field and Sports Games
- **Swimming**
- Arts and Crafts
- ✓ Indoor Space if needed

8:30am-12:30pm at FIP Splash Park June 3-7, June 10-14, June 17-21, June 24-28, July 8-12, July 15-19, July 22-26, July 29-August 2

SIGN UP AND REGISTER NOW AT ELITEAMENITIES.COM





# S & J Eats

We are excited for another pool season with our Splash Park concession vendor S & J Eats! The concession stand will open Memorial Day weekend.

The Amenity Center
Office will be
closed for
Memorial Day
Weekend, May
25th-27th.





#### 2024 Amenity Center Pool Schedule



#### 2024 Splash Park Pool Schedule





## CAPITAL IMPROVEMENT PROJECTS

Volleyball Courts – Splash Park Field – Completed April 2024

The District's Engineer is currently obtaining vendor proposals for the following projects:

- \*Pickle Ball Courts located on the Amenity Center Grounds replacing the current volleyball courts
- \*Tennis Court #1 Pavilion/Restroom/Vending/Storage Building
- \*Amenity Center Pavilion Conversion to Recreation/Fitness Center

# Friendly Reminders

Don't forget to have your
Resident ID with you on
CDD property. If you do not
have one or need a
replacement, visit the
Amenity Center.



FIP is not a golf cart community. Golf Carts are only permitted on the golf course or traveling to and from the golf course. This is not a CDD rule, this is a Florida Law.



# Thank you to our Sponsors!

We are ab