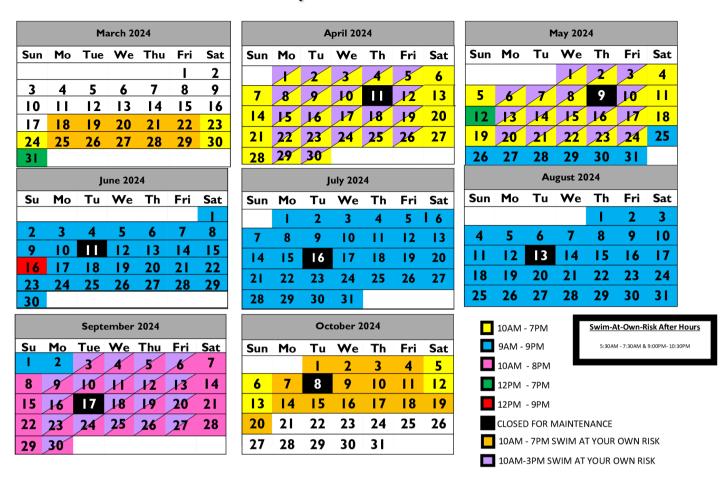

#### 2024 Amenity Center Pool Schedule

#### 2024 Splash Park Pool Schedule

(RED) Amenity Center (BLUE) Splash Park (GREEN) Tennis (ORANGE) Gazebo (Black) Community